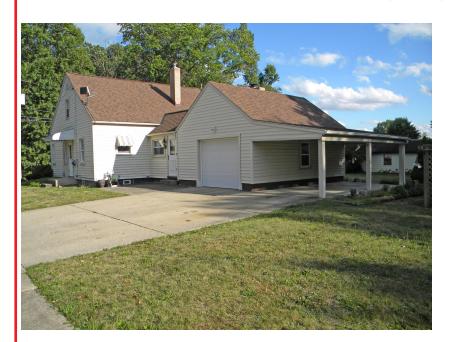

Information is believed to be accurate but not guaranteed.

Real estate features nice cape cod home built in 1950 with 1,254 sq. ft. of living area. Home having kitchen with dining area and appliances, formal dining room, two bedrooms, full bath, and rear living room. Second level having large 3rd bedroom with large closets. Nice basement with washer, dryer, chest freezer, ceramic tile floors and walls, finished office/bedroom, and fruit cellar. Attached single-car garage with carport. Cement driveway and storage building. Updates include: replacement windows and vinyl siding in 1985, roof shingles in 2008, and foundation French drain in approx. 1985. All sitting on a 90' x 110' corner lot.