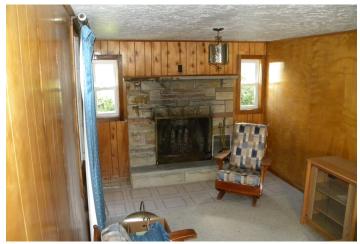

Information is believed to be accurate but not guaranteed.

Real estate features nice cape cod home built in 1950 with 1,254 sq. ft. of living area. Home having kitchen with dining area and appliances, formal dining room, two bedrooms, full bath, and rear living room. Second level having large 3rd bedroom with large closets. Nice basement with washer, dryer, chest freezer, ceramic tile floors and walls, finished office/bedroom, and fruit cellar. Attached single-car garage with carport. Cement driveway and storage building. Updates include: replacement windows and vinyl siding in 1985, roof shingles in 2008, and foundation French drain in approx. 1985. All sitting on a 90' x 110' corner lot.