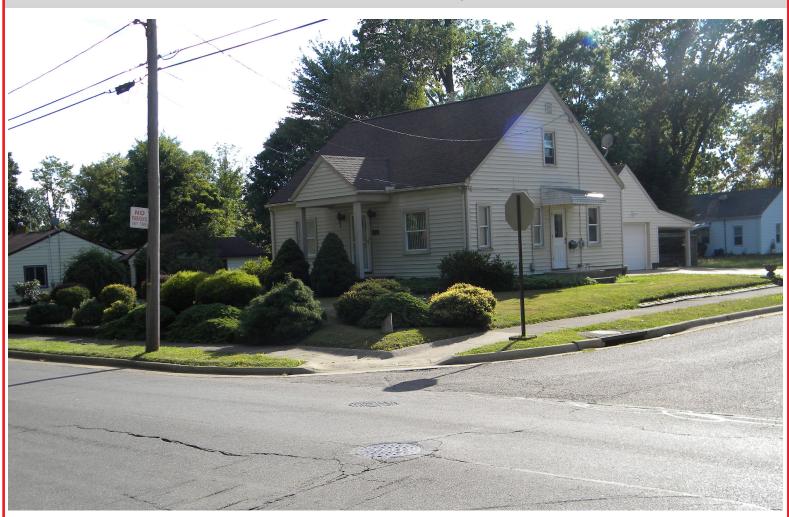

## **Nice Cape Cod Home On Double Lot**

ATTACHED GARAGE - WELL MAINTAINED

Akron City - Akron City Schools

ABSOLUTE AUCTION, all sells to the highest bidder on location: 1100 HAMMEL ST., AKRON, OH 44306

**Directions:** Take I-77 south of I-76 to 764/Wilbeth Rd. (exit #123B) go east to Hammel St. and north to auction. Watch for KIKO auction signs.

Information is believed to be accurate but not guaranteed.

Real estate features nice cape cod home built in 1950 with 1,254 sq. ft. of living area. Home having kitchen with dining area and appliances, formal dining room, two bedrooms, full bath, and rear living room. Second level having large 3rd bedroom with large closets. Nice basement with washer, dryer, chest freezer, ceramic tile floors and walls, finished office/bedroom, and fruit cellar. Attached single-car garage with carport. Cement driveway and storage building. Updates include: replacement windows and vinyl siding in 1985, roof shingles in 2008, and foundation French drain in approx. 1985. All sitting on a 90' x 110' corner lot.