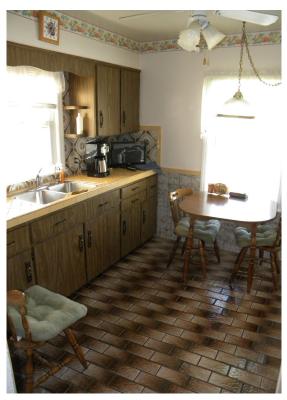

Information is believed to be accurate but not guaranteed.

Real estate features nice cape cod home built in 1950 with 1,254 sq. ft. of living area. Home having kitchen with dining area and appliances, formal dining room, two bedrooms, full bath, and rear living room. Second level having large 3rd bedroom with large closets. Nice basement with washer, dryer, chest freezer, ceramic tile floors and walls, finished office/bedroom, and fruit cellar. Attached single-car garage with carport. Cement driveway and storage building. Updates include: replacement windows and vinyl siding in 1985, roof shingles in 2008, and foundation French drain in approx. 1985. All sitting on a 90' x 110' corner lot.